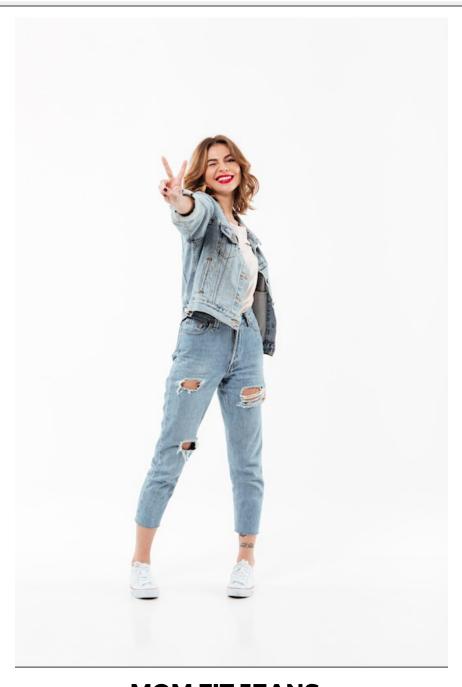

## LINE SHEET Clothing

MOM FIT JEANS
Price: \$45
XS S M L

High-waisted jeans with five pockets. Washed effect. Front zip and metal button closure.