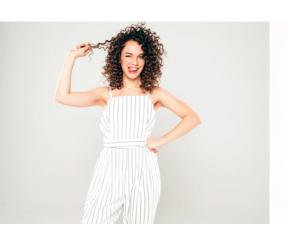

#### **ELASTICIZED DRESS**

Straight neck dress with spaghetti straps. Stretchy fabric at chest.

Semi-sheer dress with round neck. Long sleeves with elastic cuffs. Contrasting embroidery detail and beading. Interior lining. Back opening Round neck midi dress with short puff sleeves with elastic cuffs. Flounced hem. Front button closure.