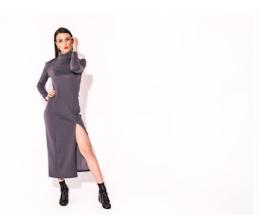

# EMBROIDERED DRESS WITH BEADING

EMBROIDERED MIDI DRESS

Price: **\$99** 

Price: **\$199** 

Price: **\$79** 

Size: |L| |M| |S|

Size: |L| |M| |S|

Size: |L| |M| |S|

Straight neck dress with spaghetti straps. Stretchy fabric at chest.

Semi-sheer dress with round neck. Long sleeves with elastic cuffs. Contrasting embroidery detail and beading. Interior lining. Back opening Round neck midi dress with short puff sleeves with elastic cuffs. Flounced hem. Front button closure.